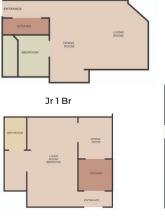

4247 LOCUST STREET PHILADELPHIA, PA

Studio

17

SALE TO THE

ĘĿ

| 2 BR     |
|----------|
|          |
|          |
| BATHROOM |