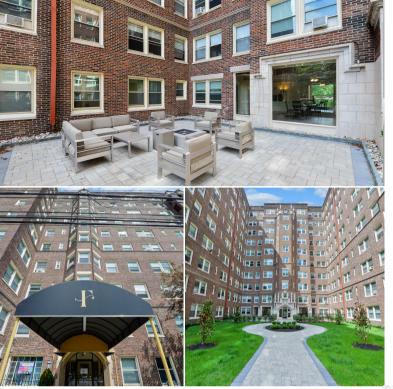

### A high rise with even higher standards

TUTT

After a full day, there's nothing like coming home to a tranquil, sun-soaked Fairfax apartment where you can heat up dinner in the appliance-equipped kitchen, tap across the hardwood floor to watch the sunset over manicured grounds, and head off to your comfortable bedroom - decked out with a ceiling fan and walk-in closet - to prepare for an even better tomorrow.

#### LEASING OFFICE

4247 Locust St Philadelphia, PA 19104