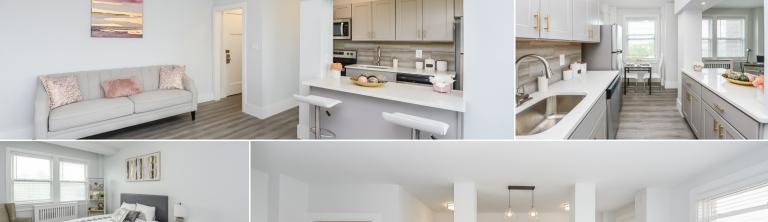

### A high rise with even higher standards

TUTT

After a full day, there's nothing like coming home to a tranquil, sun-soaked Fairfax apartment where you can heat up dinner in the appliance-equipped kitchen, tap across the hardwood floor to watch the sunset over manicured grounds, and head off to your comfortable bedroom - decked out with a ceiling fan and walk-in closet - to prepare for an even better tomorrow.

## Making life convenient

Walk-In Closets

Washer &

Dryer in Unit

Renovated Kitchen & Bathroom

On-site Laundry Facility

**Bike Storage** 

Stainless Steel Appliances